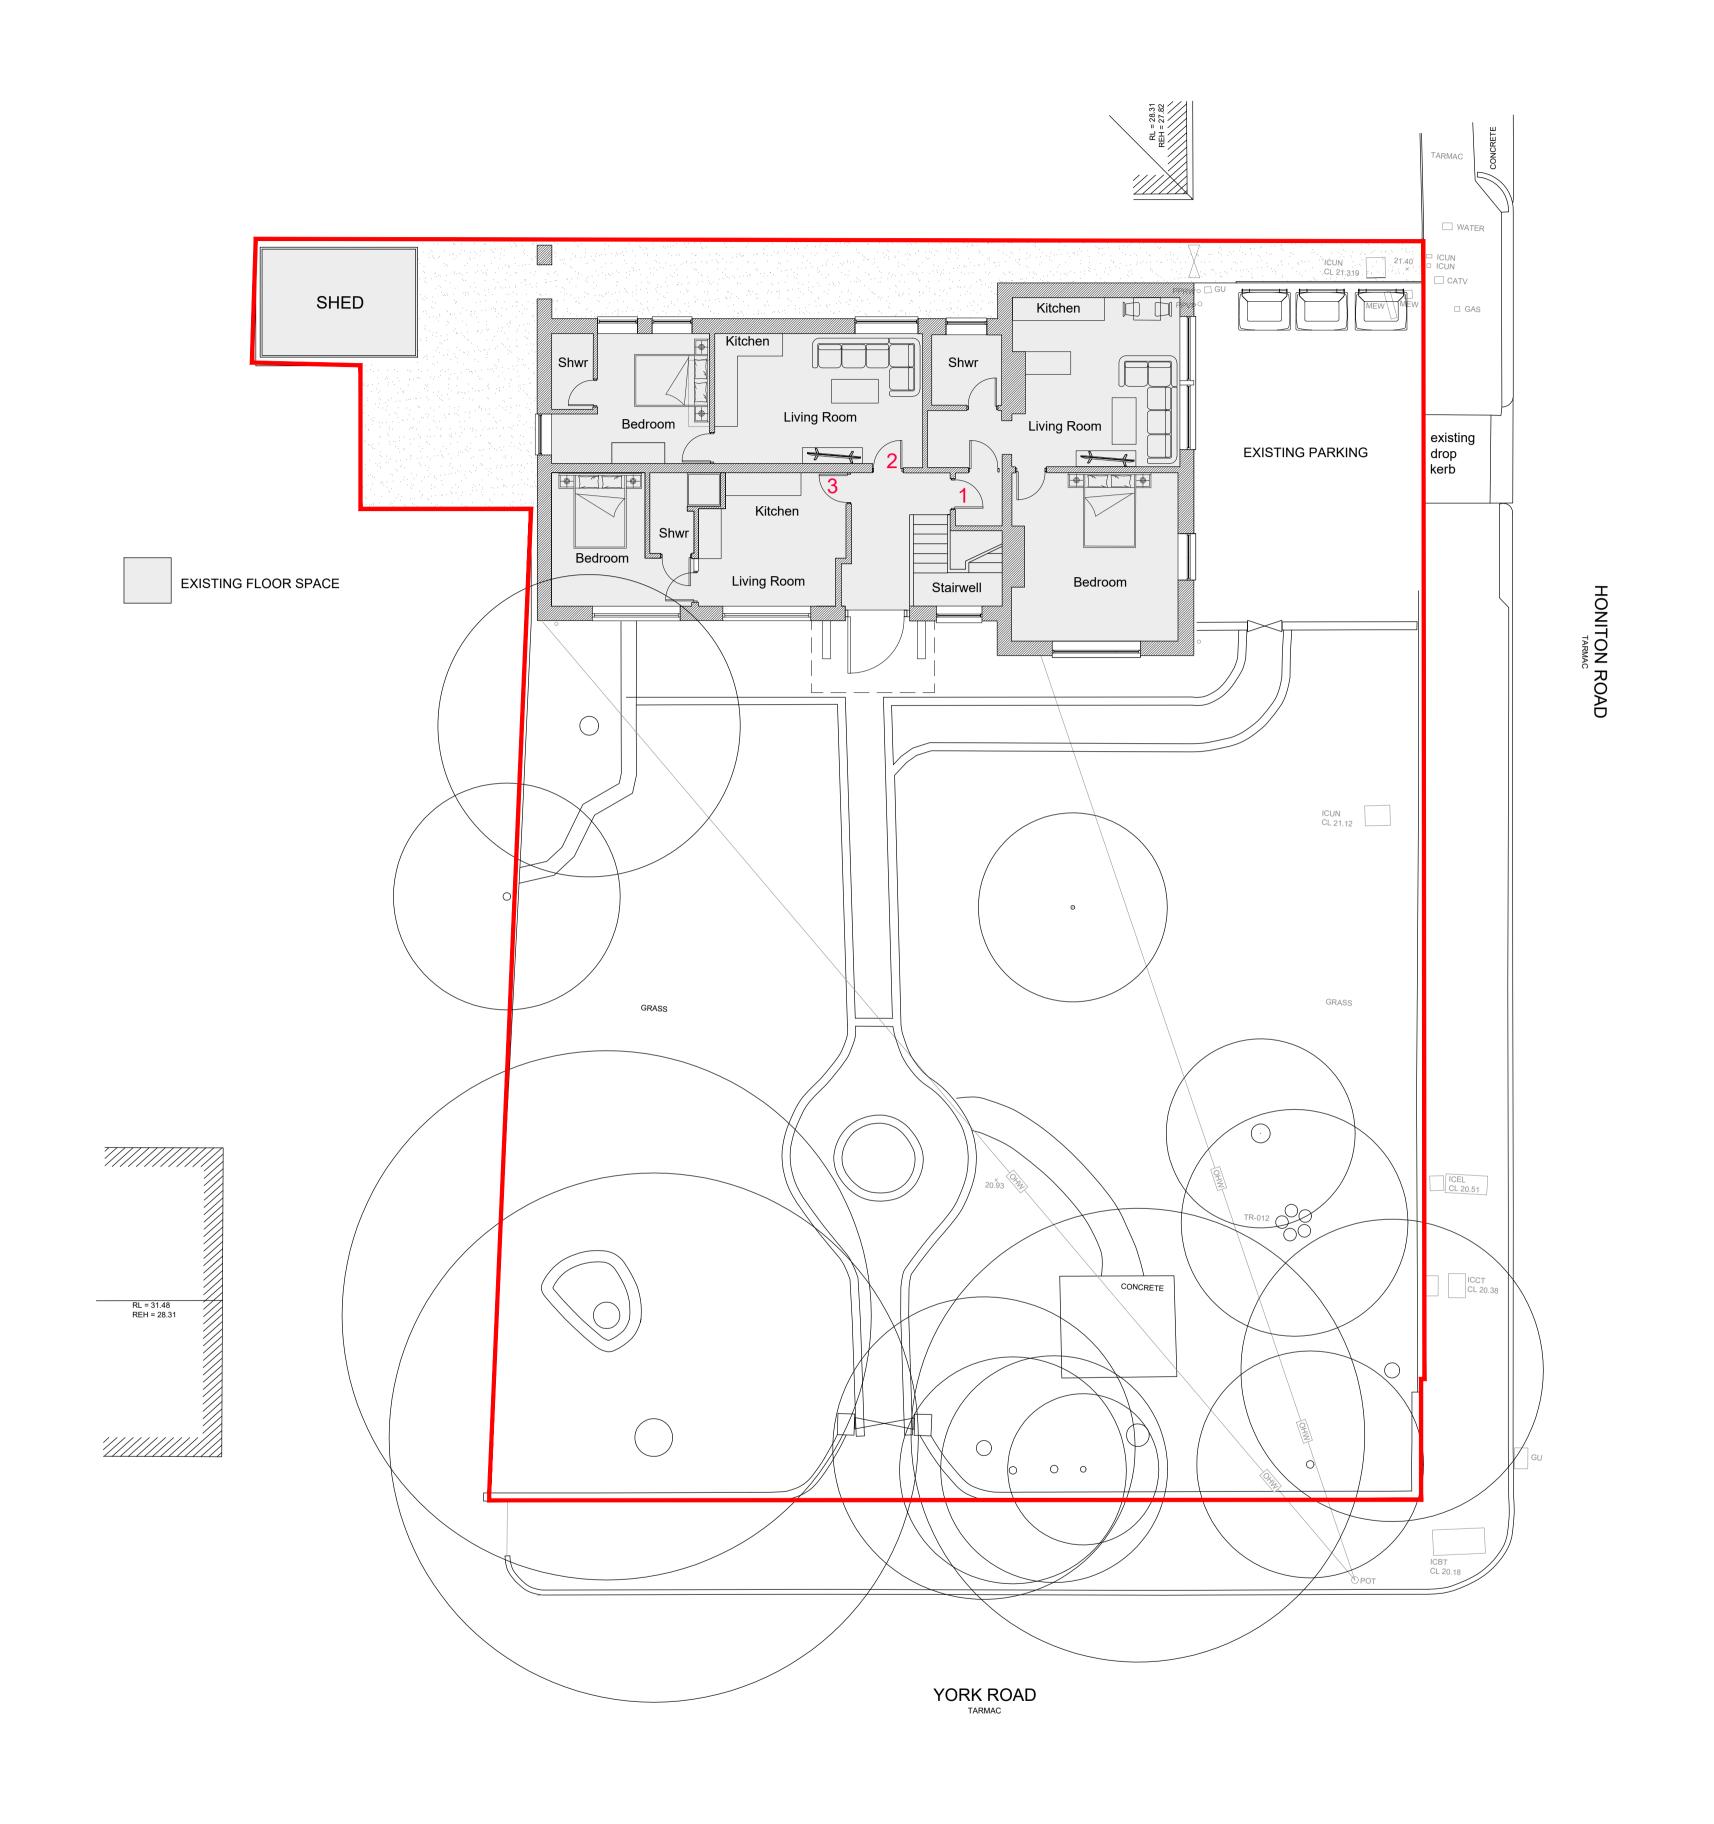

ISSUED FOR PLANNING STONE ME LIMITED, 5 FOUNTAIN LANE HOCKLEY, ESSEX SS5 4ST Tel: 01702 203333 E: info@stoneme.com W: www.stoneme.com

29 HONITON ROAD, SOUTHEND-ON-SEA, ESSEX, SS1

**EXISTING GROUND FLOOR** SITE PLAN